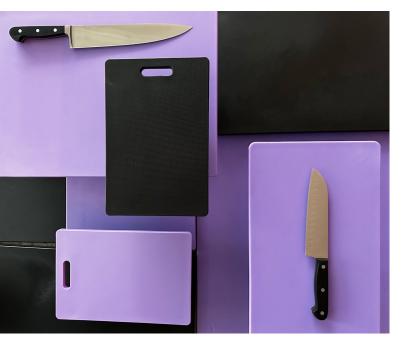

### **CUTTING BOARDS**

Introducing purple and black to the existing range of colour-coded cutting boards is a significant update that improves food safety practices but also enhances efficiency and organisation.

Reducing the chances of accidental exposure, the purple board is designed for allergen management. Helping identify "free from" food exclusively for allergenic foods, such as nuts, shellfish, or gluten-containing ingredients.

The versatile black cutting board is used for bar or sushi preparation. The black colour making it suitable for various applications, from slicing sushi rolls to preparing garnishes or ingredients for cocktails. Black cutting boards help mask stains or discoloration that can occur during the preparation of certain foods or beverages, maintaining a clean and professional appearance.