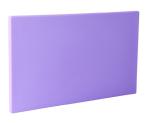

Reducing the chances of accidental exposure, the purple board is designed for allergen management. Helping identify "free from" food exclusively for allergenic foods, such as nuts, shellfish, or gluten-containing ingredients.

### **Purple Cutting Board**

POLYETHYLENE FOOD USE: FOOD ALLERGIES

| Item No. | Length | Width | Thickness |
|----------|--------|-------|-----------|
| 48015-P  | 300mm  | 205mm | 13mm      |
| 48019-P  | 400mm  | 250mm | 13mm      |
| 48020-P  | 450mm  | 300mm | 13mm      |
| 48021-P  | 510mm  | 380mm | 13mm      |
| 48022-P  | 600mm  | 450mm | 13mm      |
| 48030-Р  | 530mm  | 325mm | 20mm      |
| 48042-P  | 510mm  | 380mm | 19mm      |
|          |        |       |           |