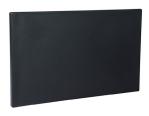

The versatile black cutting board is used for bar or sushi preparation. The black colour making it suitable for various applications, from slicing sushi rolls to preparing garnishes or ingredients for cocktails. Black cutting boards help mask stains or discoloration that can occur during the preparation of certain foods or beverages, maintaining a clean and professional appearance.

## Black Cutting Board POLYETHYLENE

POLYETHYLENE FOOD USE: BAR / SUSHI

| Item No. | Length | Width | Thickness |
|----------|--------|-------|-----------|
| 48015-BK | 300mm  | 205mm | 13mm      |
| 48019-BK | 400mm  | 250mm | 13mm      |
| 48020-BK | 450mm  | 300mm | 13mm      |
| 48030-BK | 530mm  | 325mm | 20mm      |